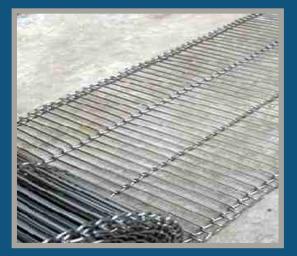

# **Rod Reinforced Belts**

Rod reinforced belt is manufactured by straight reinforcing rods between the spiral of single weaves. This reduces longitudinal stretch and contraction under high temperature.

#### **Duplex Belts**

Duplex belts are produced by straight reinforcing rod between pair of single weave duplex belt.