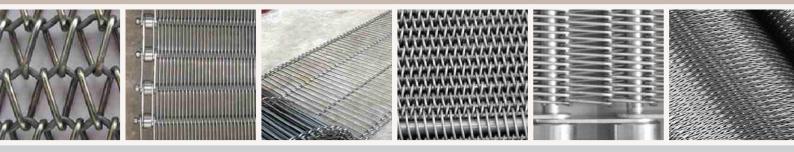

#### **Manufacturer & Exporter of**

- Wire Mesh Conveyor Belt
- Balanced Belt
- Compound Balanced Mesh Belt
- Gratex Belt
- LK4 Mesh Belt
- Eye Link Belt
- Chain Driver Belt

- Enrober Wire Belt
- Rod Attachment Belt
- LK3 Balanced Belt
- LK5 Mesh Belt
- Roller & Attachment
- Industrial Chain

## **Balance Belts**

The balanced weave consist of left and right hand spiral joined with a crimped cross wire. These types of belts are mostly used in food processing, glass industries, ceramic and metal working industries etc.

#### Wire Mesh Belts

The Belt Is Wire Mesh Belt / LK4G Belt these type of Belt is Mostly used in frying the snacks and namkeens in Food Industry

#### LK4 Wire Mesh

The Belt is Wire Mesh Conveyor Belt / LK4 Conveyor Belt these type of belt is commonly used in Foods and Beverages Industries, and other industries