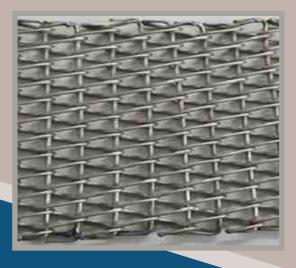

#### Wire Mesh Belts

The Belt Is Wire Mesh Belt / LK4G Belt these type of Belt is Mostly used in frying the snacks and namkeens in Food Industry

#### LK4 Wire Mesh

The Belt is Wire Mesh Conveyor Belt / LK4 Conveyor Belt these type of belt is commonly used in Foods and Beverages Industries, and other industries