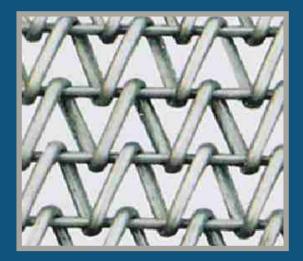

#### Double Balance Belts

Double balanced metal (mesh) belt is similar to the balance weave construction, however it incorporates pairs of right and left hand spiral joined at crimped or straight rods.

#### Compound Balance Belts

Compound balanced metal (mesh) / lk3 belt is produced by right and left hand spiral. The compound balance metal.