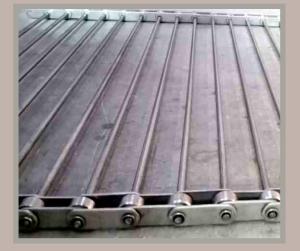

# Flat Belt

Flat Belt is used for an open construction for quick drainage and air circulation. The design is to ensure easy cleaning.