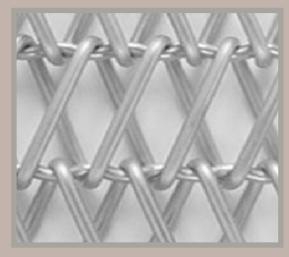

## **Balance Belts**

The balanced weave consist of left and right hand spiral joined with a crimped cross wire. These types of belts are mostly used in food processing, glass industries, ceramic and metal working industries etc.

#### Conventional Links Belts

The balanced belts/ weave consist of left and right hand spiral joined with a crimped cross wire. These types of belts are commonly used in food processing, glass industries, ceramic and metal working industries etc.