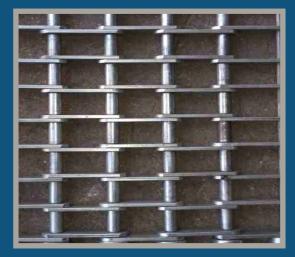

## **Balance Belts**

The balanced weave consist of left and right hand spiral joined with a crimped cross wire. These types of belts are mostly used in food processing, glass industries, ceramic and metal working industries etc.

#### Conventional Links Belts

The balanced belts/ weave consist of left and right hand spiral joined with a crimped cross wire. These types of belts are commonly used in food processing, glass industries, ceramic and metal working industries etc.