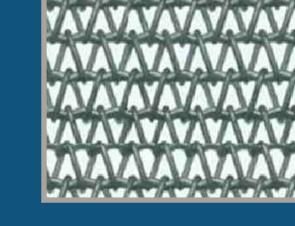

## **Balance Belts**

The balanced weave consist of left and right hand spiral joined with a crimped cross wire. These types of belts are mostly used in food processing, glass industries, ceramic and metal working industries etc.

#### Conventional Links Belts

The balanced belts/ weave consist of left and right hand spiral joined with a crimped cross wire. These types of belts are commonly used in food processing, glass industries, ceramic and metal working industries etc.