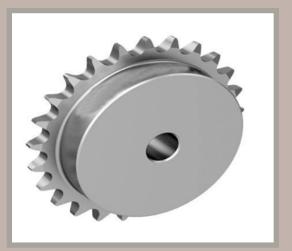

#### Sprocket

The chain sprocket these products are mostly used in automobile industries, food industries, beverages industries, and other industries for connecting with the motors.