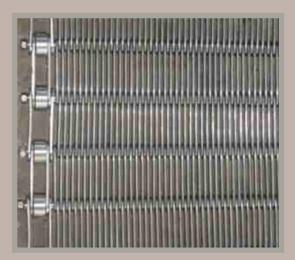

## **Balance Belts**

The balanced weave consist of left and right hand spiral joined with a crimped cross wire. These types of belts are mostly used in food processing, glass industries, ceramic and metal working industries etc.

#### Conventional Links Belts

The balanced belts/ weave consist of left and right hand spiral joined with a crimped cross wire. These types of belts are commonly used in food processing, glass industries, ceramic and metal working industries etc.