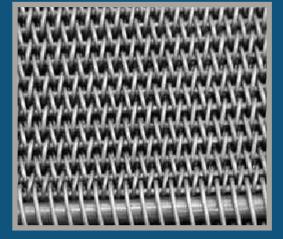

#### Wire Mesh Belts

The Belt Is Wire Mesh Belt / LK4G Belt these type of Belt is Mostly used in frying the snacks and namkeens in Food Industry

#### LK4 Wire Mesh

The Belt is Wire Mesh Conveyor Belt / LK4 Conveyor Belt these type of belt is commonly used in Foods and Beverages Industries, and other industries