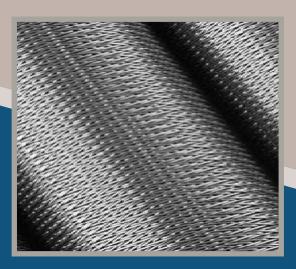

## **Balance Belts**

The balanced weave consist of left and right hand spiral joined with a crimped cross wire. These types of belts are mostly used in food processing, glass industries, ceramic and metal working industries etc.

#### Conventional Links Belts

The balanced belts/ weave consist of left and right hand spiral joined with a crimped cross wire. These types of belts are commonly used in food processing, glass industries, ceramic and metal working industries etc.