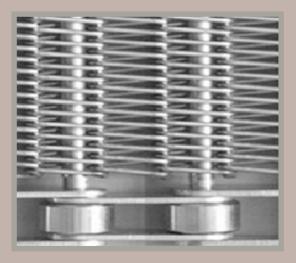

#### Wire Belts

Wire Belts (Enrober) are light weight, easy to handle and quick to install. The wire belt is sprocket driven to provide positive