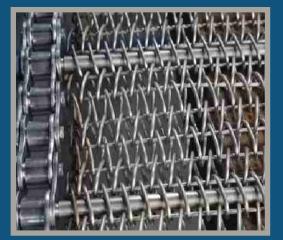

#### **Chain Drive**

Chain drive (Positive Drive) belt offers straight drive mesh belt weave. It is side chain driven typically balanced weave. More open mesh belts are connected to the chain by rod passing through the mesh.