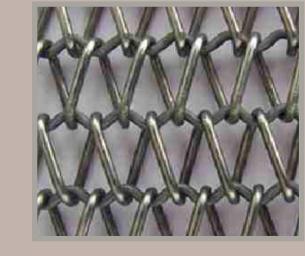

## **Balance Belts**

The balanced weave consist of left and right hand spiral joined with a crimped cross wire. These types of belts are mostly used in food processing, glass industries, ceramic and metal working industries etc.

#### Conventional Links Belts

The balanced belts/ weave consist of left and right hand spiral joined with a crimped cross wire. These types of belts are commonly used in food processing, glass industries, ceramic and metal working industries etc.