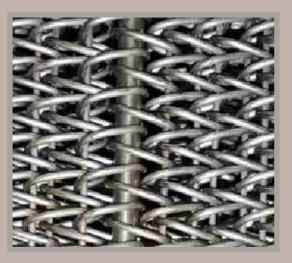

#### Double Balance Belts

Double balanced metal (mesh) belt is similar to the balance weave construction, however it incorporates pairs of right and left hand spiral joined at crimped or straight rods.

#### Compound Balance Belts

Compound balanced metal (mesh) / lk3 belt is produced by right and left hand spiral. The compound balance metal.